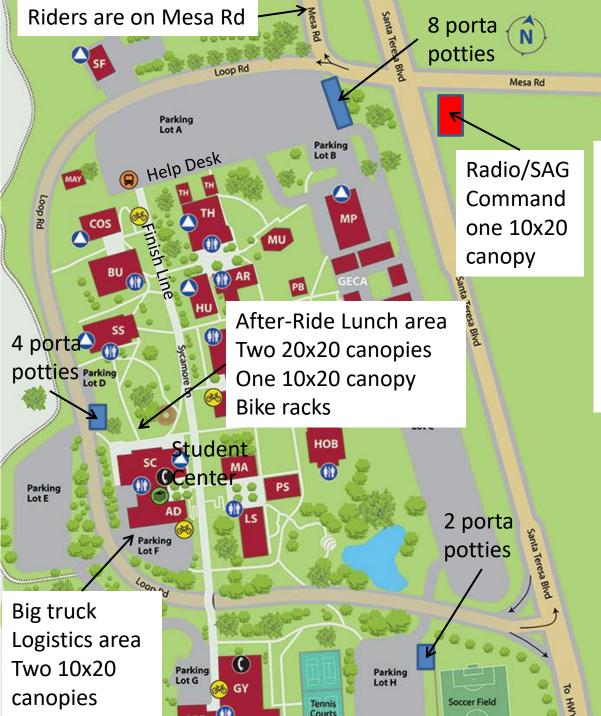

## Gavilan College Setup

5:45 - drop off supplies for Parking at lot A, One 10x20 canopy for SAG

6:30 – move the truck to Lot F Two 10x20 canopies in Lot F One 10x20 canopy in lunch area Two 20x20 canopies in Lunch area Bike racks in lunch area

Finish Line – Sycamore Lane Help Desk – near TH building Venders tents – Lunch area Lemonade – Lunch area

8 porta potties put in lot A2 porta potties put in Lot H4 porta potties put in lot D

| Location       | Tables | Chairs | Canopy    | POC        |
|----------------|--------|--------|-----------|------------|
| Radio / SAG    | 2      | 4      | 1 - 10x20 | Jim McCann |
| Logistics area | 4      |        | 2 - 10x20 | Dzung      |
| Help desk      | 1      | 4      |           | Judy Kane  |
| Clothing       | 1      | 2      |           | Lynn       |
| DJ             | 1      |        |           | Diane      |
| Lemonade       | 1      |        |           | Patti      |
| Lunch Area     | 10     | 90     | 1 - 10x20 |            |
|                |        |        | 2 - 20x20 | Patti      |
| Totals         | 20     | 100    | 6         |            |