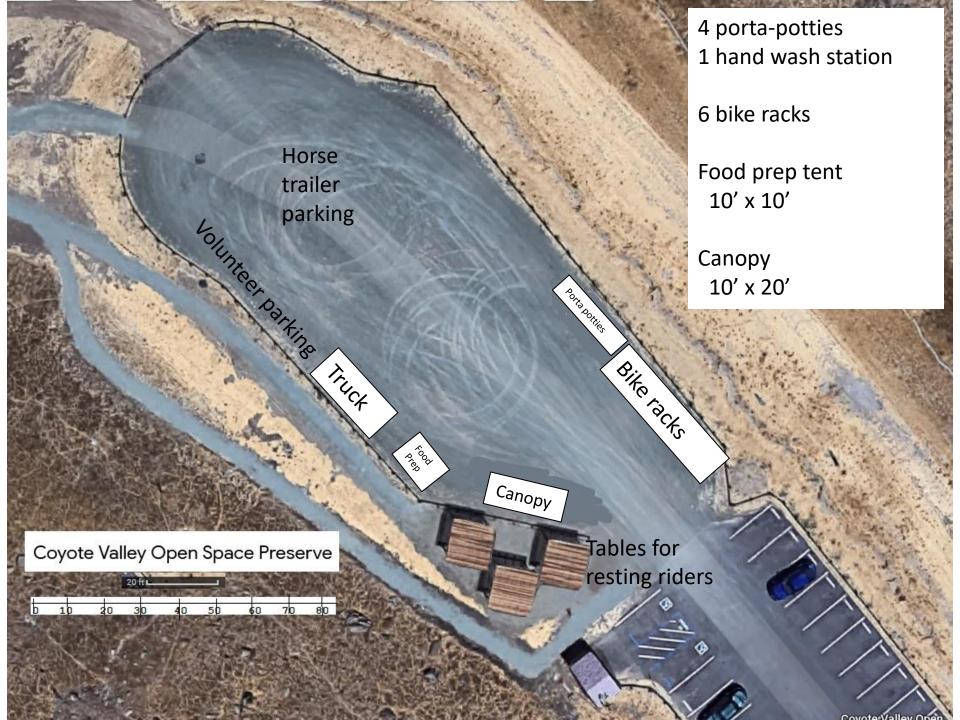

## **PERMIT APPLICATION**

INTERNAL ROUTING SHEET

|                                                                               |                                                                                            |           |                                   |                                  |                                                                                                |          | DAT          | E: 03/15/2022 |  |  |  |
|-------------------------------------------------------------------------------|--------------------------------------------------------------------------------------------|-----------|-----------------------------------|----------------------------------|------------------------------------------------------------------------------------------------|----------|--------------|---------------|--|--|--|
| PERMITTEE LAND ACCESS                                                         |                                                                                            |           |                                   |                                  |                                                                                                |          |              |               |  |  |  |
| Permit Requestor:                                                             | Caryn Laiı                                                                                 | rd        |                                   | Organization:                    | Almaden Cycle Touring Club                                                                     |          |              |               |  |  |  |
| Preserve(s) Name(s):                                                          | CVAL                                                                                       |           |                                   | Event Activity:                  | Annual bicycle tour fundraiser with 5 courses, using Equestrian lot as rest stop (see diagram) |          |              |               |  |  |  |
| Dates of Activity:                                                            | 04/23/20                                                                                   | 22        |                                   | Add Lock?                        | YES                                                                                            | <u> </u> |              |               |  |  |  |
| Time of Access:                                                               | 8:00AM-6                                                                                   | 5:00PM    |                                   | Date to Add<br>Lock:             | N/A                                                                                            |          |              |               |  |  |  |
| # of Adults &<br>Children                                                     |                                                                                            | ith 2-3 c | ng to rest stop, 3<br>ars will be | Date to Remove<br>Lock:          | N/A                                                                                            |          |              |               |  |  |  |
| OSA Staff Needed?                                                             | YES NO                                                                                     |           |                                   | Key # / Code?                    | N/A                                                                                            |          |              |               |  |  |  |
| Name of Staff:                                                                | Need staff to open equestrian lot. Group is self-sufficient and bringing own portapotties. |           |                                   | Annual<br>Reporting<br>required? | YES                                                                                            | NO 🗵     | Date<br>Due: |               |  |  |  |
| Certificate of Insurance (explain):                                           | YES NO RECEIVED                                                                            |           | Permit Fee<br>Required:           | YES NO Explain: REC              |                                                                                                |          | RECEIVED     |               |  |  |  |
| ROADS ACCESS                                                                  |                                                                                            |           |                                   |                                  |                                                                                                |          | •            |               |  |  |  |
| Foot/Vehicle/Other:                                                           | Foot/Vehicle/Other: Needs equestrian lot, 2-3 cars stationed there                         |           |                                   |                                  |                                                                                                |          |              |               |  |  |  |
| SPECIAL REQUIREMEN                                                            | TS/NOTES                                                                                   | (Enter i  | n any info for permit             | tee)                             |                                                                                                |          |              |               |  |  |  |
| Field:                                                                        |                                                                                            |           |                                   |                                  |                                                                                                |          |              |               |  |  |  |
| Megan Robinson Resource Management:                                           |                                                                                            |           |                                   |                                  |                                                                                                |          |              |               |  |  |  |
| Environmental Education:                                                      |                                                                                            |           |                                   |                                  |                                                                                                |          |              |               |  |  |  |
| We have our earth day activity at spreckles from 10-12noon but cval is clear. |                                                                                            |           |                                   |                                  |                                                                                                |          |              |               |  |  |  |
|                                                                               |                                                                                            |           |                                   |                                  |                                                                                                |          |              |               |  |  |  |
| DEPARTMENT REVIEW                                                             | 1                                                                                          |           |                                   |                                  |                                                                                                |          |              |               |  |  |  |

## **OPEN SPACE PRESERVE USE PERMIT**

| PERMIT #                                                                                                                                                                                                                                                                                                                                                                                                                                                                                                           | <b>#0360</b>                                                                        |                                                | PERMIT                           | PERMIT DATE(S):                       |                                                                       |                   | PERMIT TYPE: ☐ Fieldwork ☐ Educational |              |                      |      |  |
|--------------------------------------------------------------------------------------------------------------------------------------------------------------------------------------------------------------------------------------------------------------------------------------------------------------------------------------------------------------------------------------------------------------------------------------------------------------------------------------------------------------------|-------------------------------------------------------------------------------------|------------------------------------------------|----------------------------------|---------------------------------------|-----------------------------------------------------------------------|-------------------|----------------------------------------|--------------|----------------------|------|--|
|                                                                                                                                                                                                                                                                                                                                                                                                                                                                                                                    | #0268                                                                               |                                                | 022                              | * *                                   |                                                                       |                   | ☑ Athletic Event ☐ Large Group/Event   |              |                      |      |  |
|                                                                                                                                                                                                                                                                                                                                                                                                                                                                                                                    | PERMITTEE INFORMATION                                                               |                                                |                                  |                                       |                                                                       |                   |                                        |              |                      |      |  |
| Applicant Name (First & Last):<br>Caryn Laird                                                                                                                                                                                                                                                                                                                                                                                                                                                                      |                                                                                     |                                                |                                  |                                       | Organization: Almaden Cycle Touring Club                              |                   |                                        |              |                      |      |  |
| Address: P.                                                                                                                                                                                                                                                                                                                                                                                                                                                                                                        | O. 6747                                                                             | Jose                                           | State: CA Zip: 95150             |                                       |                                                                       |                   |                                        |              |                      |      |  |
| Email Address celaird@l                                                                                                                                                                                                                                                                                                                                                                                                                                                                                            | notmail.com                                                                         | Cell Phone:<br>408-779-5121                    |                                  |                                       |                                                                       |                   |                                        |              |                      |      |  |
| Cornndary Co                                                                                                                                                                                                                                                                                                                                                                                                                                                                                                       | ntact Name (Firs                                                                    | t & Last)                                      |                                  |                                       | Cell Phone:                                                           |                   |                                        |              |                      |      |  |
| ACTIVITY INFORMATION                                                                                                                                                                                                                                                                                                                                                                                                                                                                                               |                                                                                     |                                                |                                  |                                       |                                                                       |                   |                                        |              |                      |      |  |
|                                                                                                                                                                                                                                                                                                                                                                                                                                                                                                                    |                                                                                     | scribe the event in de<br>Include map of any d | •                                |                                       | Name of Preserve(s): Coyote Valley OSP                                |                   |                                        |              |                      |      |  |
|                                                                                                                                                                                                                                                                                                                                                                                                                                                                                                                    | uthority's trails):<br>icycle toul                                                  | r fundraiser w                                 | ith 5 cour                       | ses -                                 | Any special access                                                    | needs:            |                                        |              |                      |      |  |
| 33 miles                                                                                                                                                                                                                                                                                                                                                                                                                                                                                                           | , 100 mile                                                                          | s, 100k (3 op                                  | tions)                           |                                       | Location of Activity (Trail(s) names, Property Names or Study Areas): |                   |                                        |              |                      |      |  |
| Begin Setup<br>Date:                                                                                                                                                                                                                                                                                                                                                                                                                                                                                               | 04/23/22                                                                            | Activity Start<br>Date:                        | 0800                             | Arrival Time:                         | 0900                                                                  |                   | Finish Cleanup Date: 1800              |              | Number of<br>Adults: | 1200 |  |
| Begin Setup<br>Time:                                                                                                                                                                                                                                                                                                                                                                                                                                                                                               |                                                                                     | Activity End<br>Date:                          |                                  | Departure<br>Time:                    |                                                                       | Finish Clea<br>Ti | nup<br>me:                             |              | Number of<br>Kids:   |      |  |
| SPECIFIC E                                                                                                                                                                                                                                                                                                                                                                                                                                                                                                         | VENT INFORM                                                                         | MATION                                         |                                  |                                       | d — — — — — — — — — — — — — — — — — — —                               |                   |                                        |              |                      |      |  |
| ☑ Yes                                                                                                                                                                                                                                                                                                                                                                                                                                                                                                              | □ No                                                                                | Will any equipme                               | ent be used or                   | the event site                        | e? (Examples: fenc                                                    | e, tent, cano     | py, ta                                 | ble, chairs) |                      |      |  |
| ☐ Yes                                                                                                                                                                                                                                                                                                                                                                                                                                                                                                              | □No                                                                                 | Will the event re                              | quire reserve                    | d parking or pic                      | cnic benches?                                                         |                   |                                        |              |                      |      |  |
| ☑ Yes                                                                                                                                                                                                                                                                                                                                                                                                                                                                                                              | □No                                                                                 | Will there be any                              | food and/or                      | beverage sold                         | or served at the ev                                                   | vent?             |                                        | 1-3020110    | 11 W                 |      |  |
| ☐ Yes                                                                                                                                                                                                                                                                                                                                                                                                                                                                                                              | ☑ No                                                                                | Will there be sale                             | Will there be sales of any kind? |                                       |                                                                       |                   |                                        |              |                      |      |  |
| VEHICLE IN                                                                                                                                                                                                                                                                                                                                                                                                                                                                                                         | FORMATION                                                                           |                                                |                                  |                                       |                                                                       |                   |                                        |              |                      |      |  |
| Make & Model (Primary): Color:                                                                                                                                                                                                                                                                                                                                                                                                                                                                                     |                                                                                     |                                                |                                  | License Plate #: Total # of Vehicles: |                                                                       |                   |                                        |              | s:                   |      |  |
| PERMIT CO                                                                                                                                                                                                                                                                                                                                                                                                                                                                                                          | NDITIONS                                                                            |                                                |                                  |                                       |                                                                       |                   |                                        |              |                      |      |  |
| Permit Fee: \$                                                                                                                                                                                                                                                                                                                                                                                                                                                                                                     | Permit Fee: \$250 Cash or heck Date Paid: 3/2/22 Certificate of Insurance: Required |                                                |                                  |                                       |                                                                       |                   |                                        |              |                      |      |  |
| ACKNOWLEDGMENT & AGREEMENT                                                                                                                                                                                                                                                                                                                                                                                                                                                                                         |                                                                                     |                                                |                                  |                                       |                                                                       |                   |                                        |              |                      |      |  |
| I agree to follow all rules, regulations, restrictions and conditions of this Permit. I agree to indemnify and hold harmless the Open Space Authority (OSA), its officers, agents and employees, against all claims, costs (including attorney's fees), suits, judgments, and demands of any and all persons for injury, including death, or property damage sustained by any person or persons, arising out of or related to the activity or event as described in this permit. See page 2 for Permit Conditions. |                                                                                     |                                                |                                  |                                       |                                                                       |                   |                                        |              |                      |      |  |