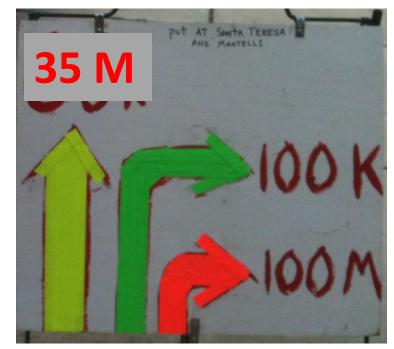

### **Route Directional Signs**

Give these 2 signs to the SAG captain at Gavilan.

Place at Oak Glen and Willow Springs

#### Place at Santa Teresa and Mantelli