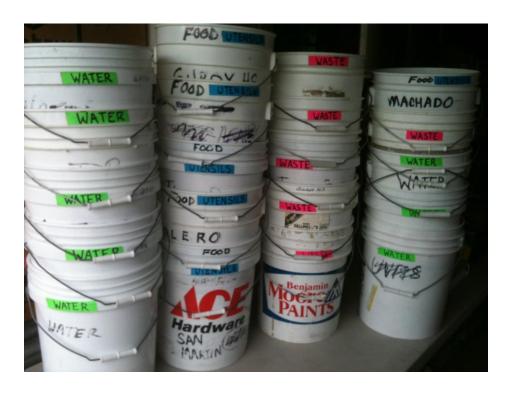

### 10 – Buckets & Utensils

Food/Utensil buckets are preloaded, and just need to be delivered to each reststop.

| Buckets & Utensils                             | UVAS | Henry Coe | San Martin | Gilroy Hot<br>Springs | Calero | Machado<br>School |
|------------------------------------------------|------|-----------|------------|-----------------------|--------|-------------------|
| Bucket - Utensils/ <b>FOOD</b> -<br>pre loaded | 1    | 1         | 1          | 1                     | 1      | 1                 |
| WASTE Water Bucket                             | 1    | 1         | 1          | 1                     | 1      | 1                 |
| Bucket - to Haul WATER                         | 1    | 3         | 1          | 1                     | 1      | 1                 |
| Hot Water Dispenser                            | 1    | 1         | 1          | 1                     | 1      | 1                 |
| Plastic Tub - Large (empty)                    |      | 1         |            |                       |        |                   |