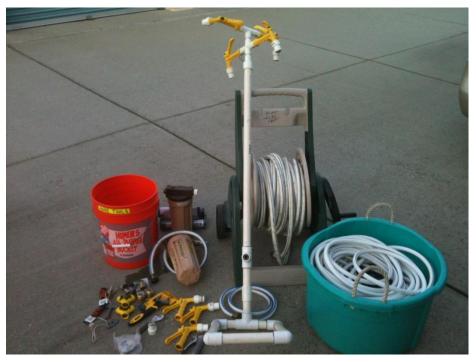

### 9 - Water Tree and Hoses

All of the small parts are already in the orange water tool bucket

# The other reststops do not need a water tree or hoses

| Water Tree & Hoses             | Calero | Machado<br>School | Gavilan /<br>Logistics |
|--------------------------------|--------|-------------------|------------------------|
| water tree                     | 1      | 1                 | 1                      |
| Total hose length needed, feet | 380    | 275               | 140                    |
| Roller, with 150 ft hose       | 1      | 1                 | 1                      |
| Tub, with hoses                | 1      | 1                 | 1                      |
| hose bucket with parts         | 1      | 1                 | 1                      |