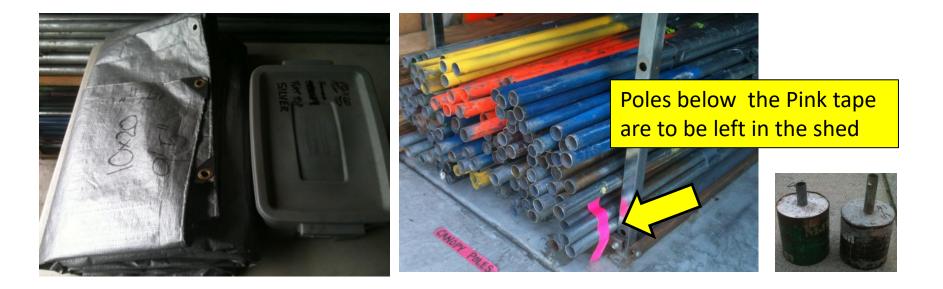

### Loading the Truck – Friday Morning at the Shed

|       |                            | 1            | <b>1</b>                                 | -     |                           |          |                                     |
|-------|----------------------------|--------------|------------------------------------------|-------|---------------------------|----------|-------------------------------------|
| Sheet | Items                      | Quantity     | Notes                                    | Sheet | Items                     | Quantity | Notes                               |
| #     |                            | Needed       |                                          | #     |                           | Needed   |                                     |
|       | first                      | items into t | ruck for loading                         |       | first aid kits            | all      |                                     |
|       | food service bins          | 7            | but not the spare parts box              | 7     | safety vests              | all      |                                     |
| 13    | food service dispensers    | 6            | (#2 Henry Coe already taken)             | ,     | safety flags              | all      |                                     |
| 15    | food box supports          | all          | Fragile - do not stack over 2 boxes high |       | small 3" concrete blocks  | all      | to hold balloons at Gavilan         |
|       | food bin supports          | all          |                                          |       | wash pan sets             | 6        |                                     |
|       | ice chests                 | all          |                                          | 6     | reststop site boxes       | 6        |                                     |
| 12    | igloos                     | all          |                                          |       | logistics site boxes      | 2        |                                     |
|       | igloo drip catcher         | all          |                                          |       | fire extinguisher         | 1        |                                     |
|       | white plastic tables       | 3            | can leave in truck, unload at Gavilan    |       | coffee pots, electric     | all      | 100 cup -5, 30 cup -1               |
| 11    | Boxes for Clothing Chair   | 3            | can leave in truck, unload at Gavilan    | 5     | pots & cookers            | 6        | 60 gal -4, 30 gal -2 (plus cookers) |
|       | Box for Help Desk          | 1            | can leave in truck, unload at Gavilan    |       | propane gas tanks         | 6        |                                     |
|       | buckets, utensil, loaded   | 6            | preloaded for each reststop              |       | large 16" concrete blocks | all      |                                     |
| 10    | buckets, water and waste   | all          |                                          |       | trash frames              | all      |                                     |
| 10    | hot water dispensers       | 6            | will be 2 left in shed                   |       | wrist band signs          | 7        |                                     |
|       | plastic tub, empty         | 1            |                                          | 4     | Toilet Stop signs         | 2        |                                     |
|       | Roller, with 150' hose     | 3            | only the marked ones                     | 4     | Folding signs (Blank)     | 9        | other signs are left in the shed    |
| 9     | tub with hoses             | 3            | wil be 2 left in shed                    |       | signs to clamp to table   | 4        | should be some left in shed         |
| 9     | buckets, hose tools        | 3            | orange buckets                           |       | large route signs         | 2        |                                     |
|       | water trees                | 3            | will be 2 left in shed                   |       | bike rack long poles      | all      |                                     |
|       | plastic trash cans         | all          | lids can be left in shed                 | 3     | bike rack legs            | all      |                                     |
|       | ground covers              | all          |                                          | 5     | bike rack wooden slats    | all      |                                     |
|       | bricks, for food prep tent | all          |                                          |       | bike floor pumps          | all      |                                     |
| 8     | door mats                  | all          |                                          |       | canopy joint boxes        | 9        | leave the 4 marked "spare"          |
|       | food prep (6) wall boxes   | 2            |                                          | 2     | canopy tarps (gray)       | 9        | 10x10-1, 10x20-6, 20x20-2           |
|       | food prep (4) wall boxes   | 3            | there should be 1 left in shed           | 2     | canopy long poles         | 9 sets   | leave the ones marked "spare"       |
|       | 10x10 pop-ups              | all          | spare parts bag should be left in shed   |       | concrete cans             | all      |                                     |
|       |                            |              |                                          | 14    | dolly                     | 1        | may be used to help move gear       |
|       |                            |              |                                          |       | hand truck                | 2        | may be used to help move gear       |
|       |                            |              |                                          | 1     | reststop signs            | 7        |                                     |