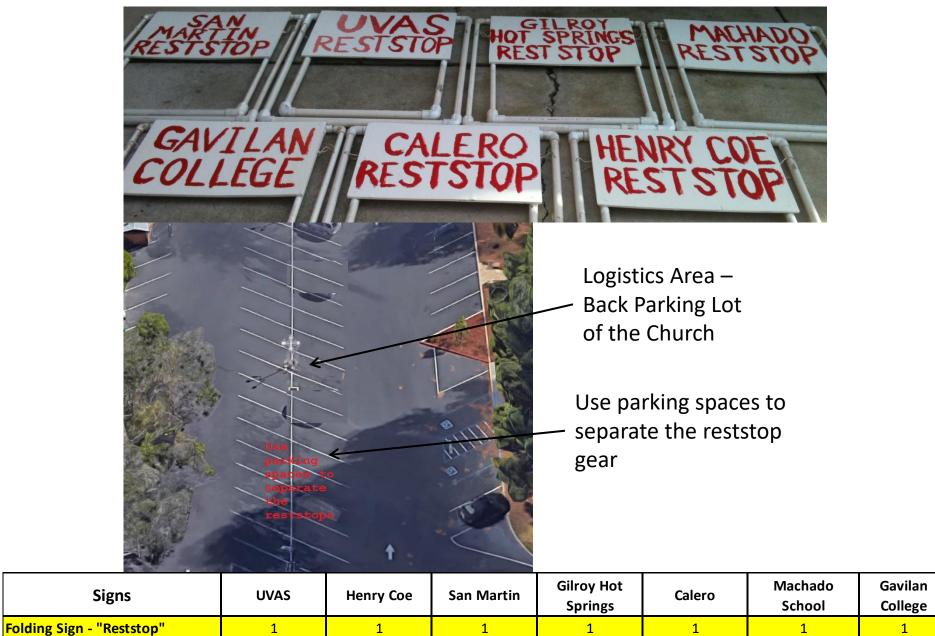

# 1 – Reststop Sign Placement

### 4 – Other Signs & Trash Frames

There are many extra signs in the shed. Only take what we need.

| Signs                       | UVAS      | Henry Coe                                   | San Martin |        | oy Hot<br>orings | Cale          | ero  | Mach<br>Scho |      | Buena Vista<br>& New | Gavilan /<br>Logistics  |
|-----------------------------|-----------|---------------------------------------------|------------|--------|------------------|---------------|------|--------------|------|----------------------|-------------------------|
| Folding Sign - "Wrist Band" | 1         | 1                                           | 1          |        | 1                | 1             | L    | 1            |      |                      |                         |
| Folding Sign - Other        | 1 (blank) | 1 (blank)                                   | 1 (blank)  | 1 (    | blank)           | 1 (bl         | ank) | 1 (bla       | ank) | 2 (toilet stop)      | 3 (blank)<br>2 (routes) |
| Sign to clamp onto table    |           |                                             |            |        |                  |               |      |              |      |                      | 4                       |
| Stop/Slow Hand Held - RENT  |           |                                             |            |        |                  |               |      |              |      |                      | 6                       |
| Flashing Barricade - RENT   |           |                                             |            |        |                  |               |      |              |      |                      | 3                       |
| Trash Frames & clips        | UVAS      | Henry (                                     | Coe San N  | lartin |                  | y Hot<br>ings | Ca   | llero        |      | ichado<br>chool      | Gavilan /<br>Logistics  |
| PVC Trash Frames            | 5         | 3                                           | ۷          | Ļ      | ļ                | 5             |      | 4            |      | 5                    | 4                       |
| Trash bags & clips          |           | are already included in the site supply box |            |        |                  |               |      |              |      |                      |                         |