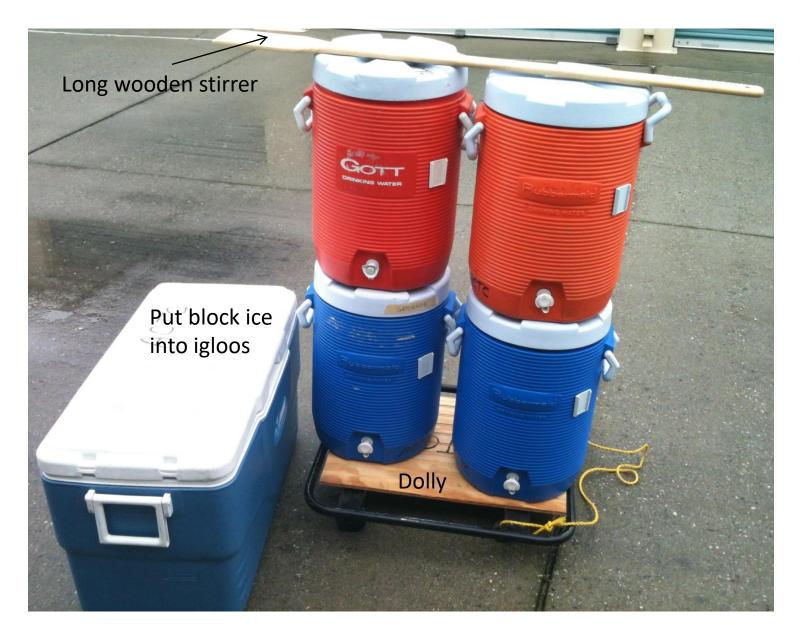

### 12 - Igloos & Ice Chests

Drip catcher Only needed for inside use

Each igloo gets one block of ice (leave plastic on)

Ice chests might first go to food chair, to be filled with wraps and potatoes.

| Igloos & Ice Chests | UVAS | Henry Coe | San Martin | Gilroy Hot<br>Springs | Calero | Machado<br>School | Gavilan /<br>Logistics | Total |
|---------------------|------|-----------|------------|-----------------------|--------|-------------------|------------------------|-------|
| Igloo - 5 Gallon    | 7    | 5         | 6          | 7                     | 5      | 9                 | 4                      | 43    |
| Ice Chests          | 4    | 4         | 4          | 5                     | 4      | 4                 | 1                      | 26    |
| Igloo Drip Catcher  |      |           |            |                       |        |                   |                        |       |
| Ice - 10 lbs. Block | 15   | 15        | 7          | 8                     | 15     | 19                | 9                      | 88    |

### 14 - Hand Trucks / Dollys & Bottle

Uvas & San Martin – to haul bottled water

Gavilan College – for the lemonade

### **Bottled Water**

| Hand Truck/Dolly & Bottled<br>Water | UVAS | Henry Coe | San Martin | Gilroy Hot<br>Springs | Calero | Machado<br>School | Buena Vista<br>/ New | Gavilan /<br>Logistics |
|-------------------------------------|------|-----------|------------|-----------------------|--------|-------------------|----------------------|------------------------|
| Hand Truck                          | 1    |           | 1          |                       |        |                   |                      |                        |
| Dolly                               |      |           |            |                       |        |                   |                      | 1                      |
| Bottled Water, 1 Gallon             | 200  |           | 150        | 200                   |        |                   | 10                   |                        |
| Bottled Water Returned              |      |           |            |                       |        |                   |                      |                        |