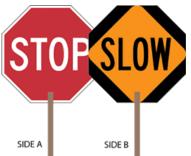

### **Gavilan Parking Supplies**

| Item                       | Quantity |
|----------------------------|----------|
| Stop/Slow Hand Held - RENT | 6        |
| Flashing Barricade - RENT  | 3        |
| Folding signs, Blank       | 3        |
| traffic cones              | 18       |
| Safety Flags               | 30       |
| Safety Vests               | 30       |
| Small 3" concrete blocks   | All      |