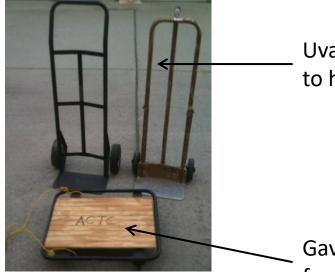

### 14 - Hand Trucks / Dollys & Bottle

Uvas & San Martin – to haul bottled water

Gavilan College – for the lemonade

### **Bottled Water**

| Hand Truck/Dolly & Bottled<br>Water | UVAS | Henry Coe | San Martin | Gilroy Hot<br>Springs | Calero | Machado<br>School | Buena Vista<br>/ New | Gavilan /<br>Logistics |
|-------------------------------------|------|-----------|------------|-----------------------|--------|-------------------|----------------------|------------------------|
| Hand Truck                          | 1    |           | 1          |                       |        |                   |                      |                        |
| Dolly                               |      |           |            |                       |        |                   |                      | 1                      |
| Bottled Water, 1 Gallon             | 200  |           | 150        | 200                   |        |                   | 10                   |                        |
| Bottled Water Returned              |      |           |            |                       |        |                   |                      |                        |