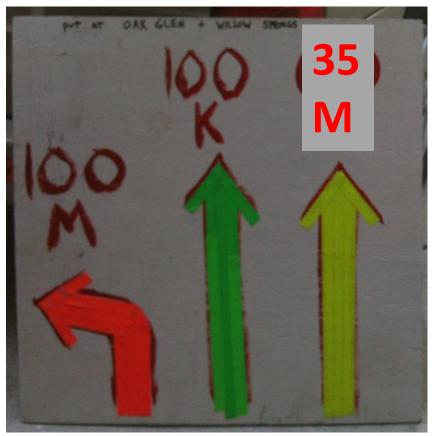

### **Route Directional Signs**

Give these 2 signs to the SAG captain at Gavilan.

Place at Oak Glen and Willow Springs

#### Place at Santa Teresa and Mantelli