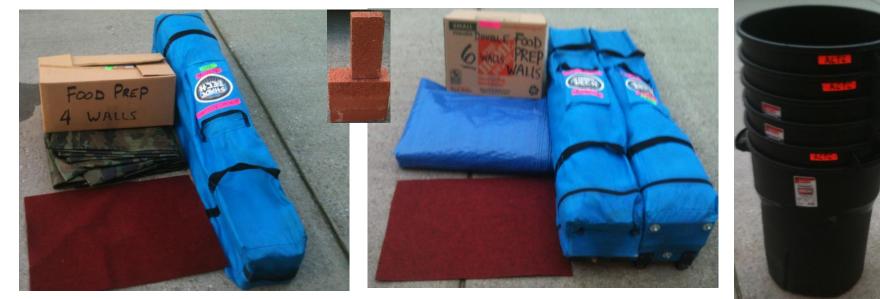

### 8 - Food Prep Tents

Single (10 x 10)

#### Double (10 x 20)

| Food Prep Tent                  | UVAS    | Henry Coe                                    | San Martin | Gilroy Hot<br>Springs | Calero | Machado<br>School |  |  |  |  |
|---------------------------------|---------|----------------------------------------------|------------|-----------------------|--------|-------------------|--|--|--|--|
| Blue plastic ground cover 16x24 |         |                                              |            |                       | 1      |                   |  |  |  |  |
| Bricks to hold down floor       |         |                                              |            |                       |        |                   |  |  |  |  |
| Door mat                        | 1       | 1                                            | 1          | 1                     | 1      |                   |  |  |  |  |
| Plastic trash cans              | 1       | 1                                            | 1          | 1                     | 1      | 1                 |  |  |  |  |
| Mesh Wall Kit - single/4 walls  |         | 1                                            | 1          | 1                     |        |                   |  |  |  |  |
| Mesh Wall Kit- Double/6 walls   | 1       |                                              |            |                       | 1      |                   |  |  |  |  |
| 10 x 10 Pop-Up                  | 4       | 1                                            | 1          | 2                     | 2      | 1                 |  |  |  |  |
| Pop-Up #s Assigned              | 3,4,5,6 | 2                                            | 7          | 8,9                   | 10,11  | 1                 |  |  |  |  |
|                                 |         | Pop-up numbers are assigned to each reststop |            |                       |        |                   |  |  |  |  |

Pop-up numbers are assigned to each reststop