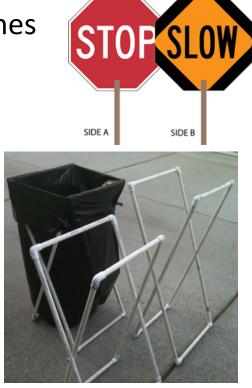

### **Gavilan Parking Supplies**

| Item                       | Quantity |
|----------------------------|----------|
| Stop/Slow Hand Held - RENT | 6        |
| Flashing Barricade - RENT  | 3        |
| Folding signs, Blank       | 3        |
| traffic cones              | 18       |
| Safety Flags               | 30       |
| Safety Vests               | 30       |
| Small 3" concrete blocks   | All      |

### 4 – Other Signs & Trash Frames

There are many extra signs in the shed. Only take what we need.

| Signs                       | UVAS      | Henry Coe                                   | San Martin |        | oy Hot<br>orings | Cale          | ero  | Mach<br>Scho |      | Buena Vista<br>& New | Gavilan /<br>Logistics  |
|-----------------------------|-----------|---------------------------------------------|------------|--------|------------------|---------------|------|--------------|------|----------------------|-------------------------|
| Folding Sign - "Wrist Band" | 1         | 1                                           | 1          |        | 1                | 1             | L    | 1            |      |                      |                         |
| Folding Sign - Other        | 1 (blank) | 1 (blank)                                   | 1 (blank)  | 1 (    | blank)           | 1 (bl         | ank) | 1 (bla       | ank) | 2 (toilet stop)      | 3 (blank)<br>2 (routes) |
| Sign to clamp onto table    |           |                                             |            |        |                  |               |      |              |      |                      | 4                       |
| Stop/Slow Hand Held - RENT  |           |                                             |            |        |                  |               |      |              |      |                      | 6                       |
| Flashing Barricade - RENT   |           |                                             |            |        |                  |               |      |              |      |                      | 3                       |
| Trash Frames & clips        | UVAS      | Henry (                                     | Coe San N  | lartin |                  | y Hot<br>ings | Ca   | llero        |      | ichado<br>chool      | Gavilan /<br>Logistics  |
| PVC Trash Frames            | 5         | 3                                           | ۷          | Ļ      | ļ                | 5             |      | 4            |      | 5                    | 4                       |
| Trash bags & clips          |           | are already included in the site supply box |            |        |                  |               |      |              |      |                      |                         |