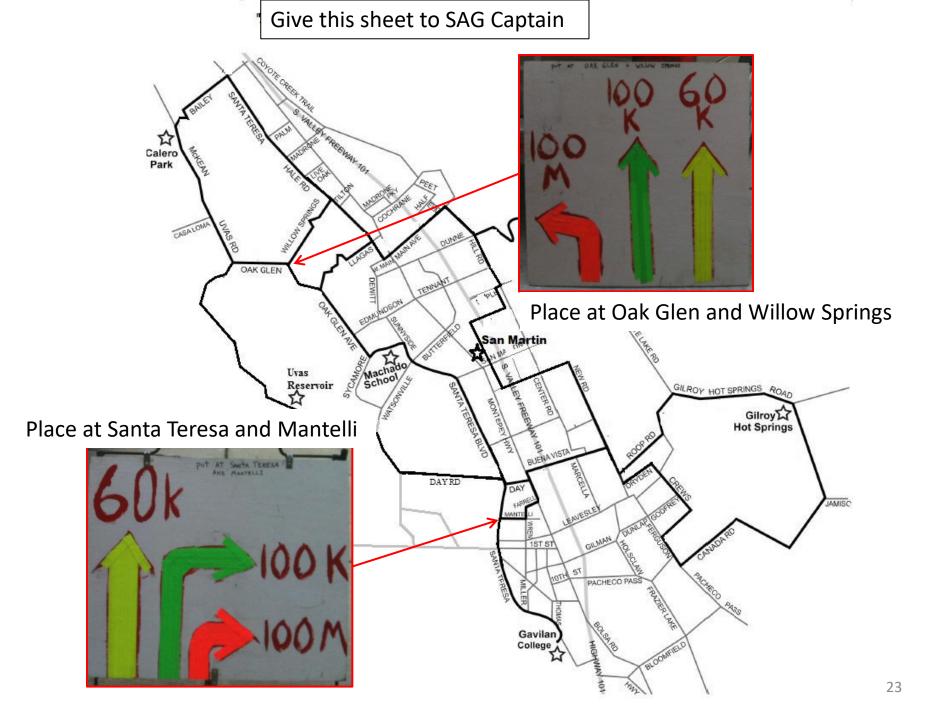

### **Route Directional Signs**

Give these 2 signs to the SAG captain at Gavilan.

Place at Oak Glen and Willow Springs

#### Place at Santa Teresa and Mantelli