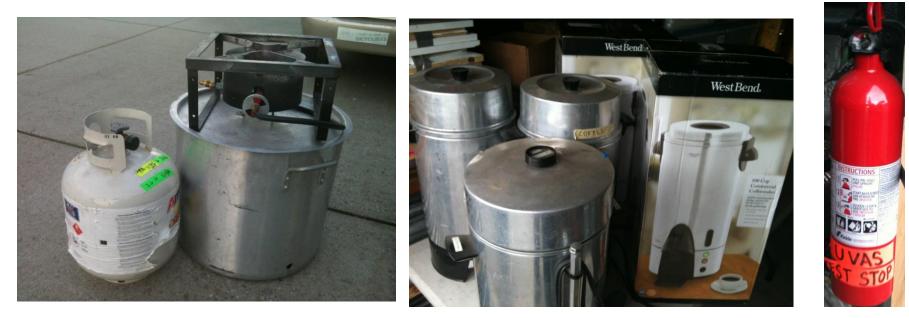

### 5 - Pot & Cooker

| Pot & Cooker               | UVAS | Henry Coe | San Martin | Gilroy Hot<br>Springs | Calero | Machado<br>School |
|----------------------------|------|-----------|------------|-----------------------|--------|-------------------|
| Big (60-qt) Pot & Cooker   | 1    |           |            | 1                     | 1      | 1                 |
| Small (30-qt) Pot & Cooker |      | 1         | 1          |                       |        |                   |
| Electric coffee pots       |      |           |            | 3                     |        | 2                 |
| Propane Gas Tank           | 1    | 1         | 1          | 1                     | 1      | 1                 |
| 16" sq. concrete block     |      |           | 1          | 1                     | 1      | 1                 |
| Fire extinguisher          | 1    |           |            |                       |        |                   |

Burner and all small parts are stored inside the big (60-gal) pots Burner for small (30-gal) pots are in a separate box