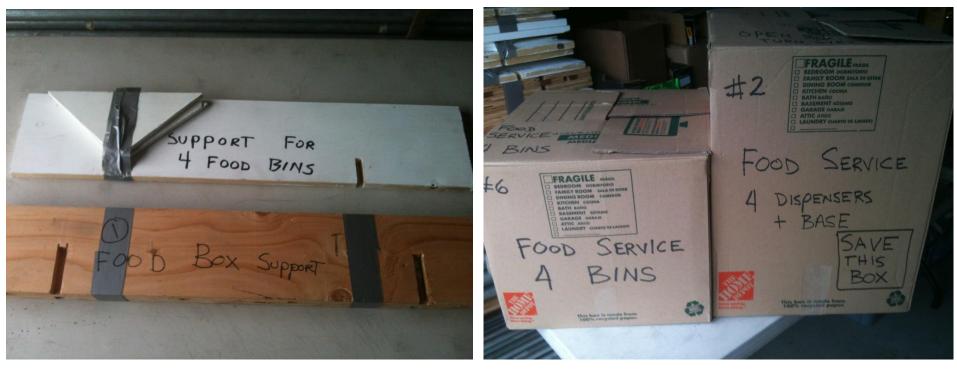

### 13 - Bins and Wooden Supports

| Bins & Wooden Supports                  | UVAS | Henry Coe | San Martin | Gilroy Hot<br>Springs | Calero | Machado<br>School |
|-----------------------------------------|------|-----------|------------|-----------------------|--------|-------------------|
| Food Box Support                        | 3    | 2         | 2          | 3                     | 3      | 3                 |
| Support for 4 Food Bins                 | 1    | 1         | 1          | 1                     | 1      | 2                 |
| Food Service - 4 Bins                   | 1    | 1         | 1          | 1                     | 1      | 2                 |
| Food Service - 4 Dispensers and<br>Base | 1    | 1         | 1          | 1                     | 1      | 1                 |
| Box Number, Bins                        | 1    | 2         | 3          | 4                     | 5      | 6, 7              |
| Box Number, Dispensers                  | 1    | 2         | 3          | 4                     | 5      | 6                 |

Box numbers are assigned to each reststop. Henry Coe (#2) has theirs already.