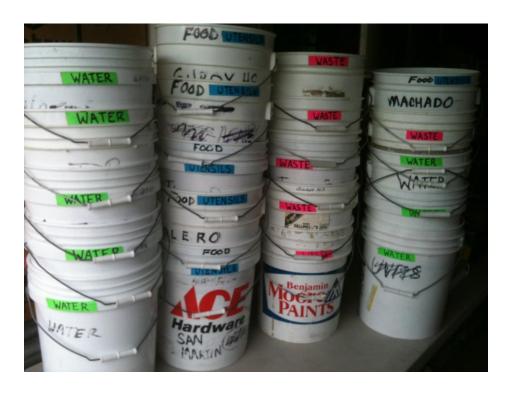

#### 10 – Buckets & Utensils

Food/Utensil buckets are preloaded, and just need to be delivered to each reststop.

| Buckets & Utensils                             | UVAS | Henry Coe | San Martin | Gilroy Hot<br>Springs | Calero | Machado<br>School |
|------------------------------------------------|------|-----------|------------|-----------------------|--------|-------------------|
| Bucket - Utensils/ <b>FOOD</b> -<br>pre loaded | 1    | 1         | 1          | 1                     | 1      | 1                 |
| WASTE Water Bucket                             | 1    | 1         | 1          | 1                     | 1      | 1                 |
| Bucket - to Haul WATER                         | 1    | 3         | 1          | 1                     | 1      | 1                 |
| Hot Water Dispenser                            | 1    | 1         | 1          | 1                     | 1      | 1                 |
| Plastic Tub - Large (empty)                    |      | 1         |            |                       |        |                   |