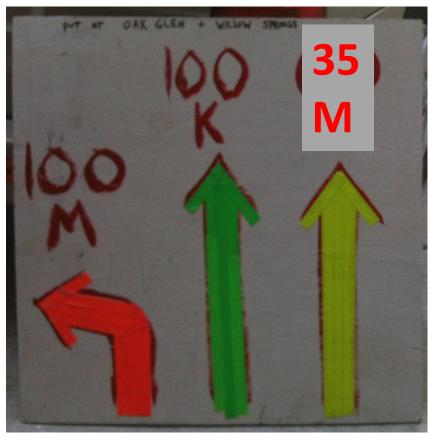

#### **Route Directional Signs**

Give these 2 signs to the SAG captain at Gavilan.

Place at Oak Glen and Willow Springs