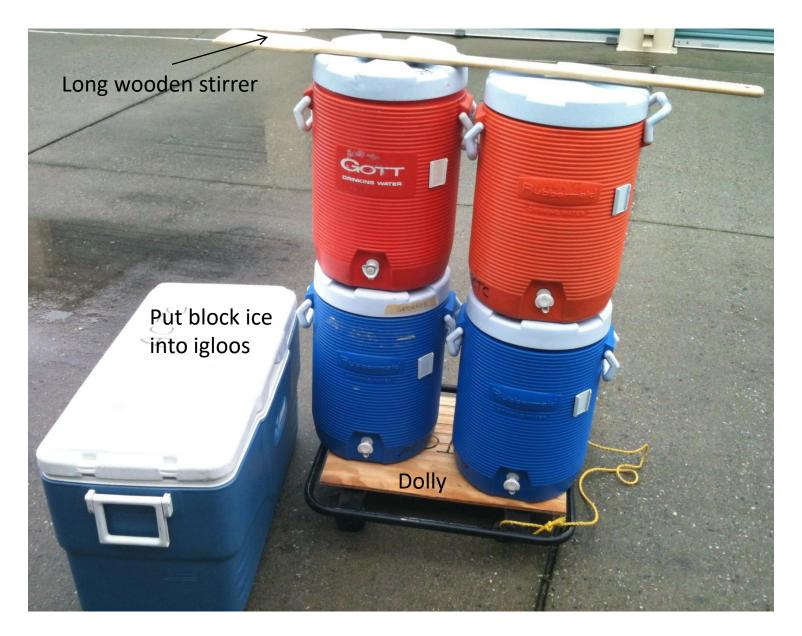

#### 12 - Igloos & Ice Chests

Each igloo gets one block of ice (leave plastic on)

Ice chests might first go to food chair, to be filled with wraps and potatoes.

| Igloos & Ice Chests | UVAS | Henry Coe | San Martin | Gilroy Hot<br>Springs | Calero | Machado<br>School | Gavilan /<br>Logistics | Total |
|---------------------|------|-----------|------------|-----------------------|--------|-------------------|------------------------|-------|
| Igloo - 5 Gallon    | 7    | 5         | 6          | 7                     | 5      | 9                 | 4                      | 43    |
| Ice Chests          | 4    | 4         | 4          | 5                     | 4      | 4                 | 1                      | 26    |
| Ice - 10 lbs. Block | 15   | 15        | 7          | 8                     | 15     | 19                | 9                      | 88    |

#### 14 - Hand Trucks / Dollys & Bottle

Uvas & San Martin – to haul bottled water

Gavilan College – for the lemonade