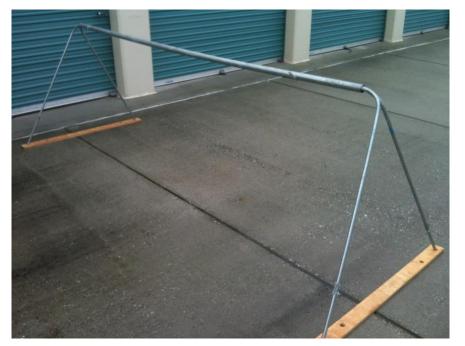

#### 3 - Bike Racks and Pumps

Wooden bases are not needed if you can push the legs down into the ground/grass

| Bike Racks  | UVAS | Henry Coe | San Martin | Gilroy Hot<br>Springs | Calero | Machado<br>School | Gavilan /<br>Logistics | Total |
|-------------|------|-----------|------------|-----------------------|--------|-------------------|------------------------|-------|
| Top Pipe    | 10   | 3         | 7          | 8                     | 6      | 8                 | 13                     | 55    |
| Legs        | 40   | 12        | 28         | 32                    | 24     | 32                | 52                     | 220   |
| Bases       | 20   | 6         | 14         | 16                    | 0      | 0                 | 0                      | 56    |
| Floor Pumps | 1    | 1         | 1          | 1                     | 1      | 1                 | 1                      | 7     |