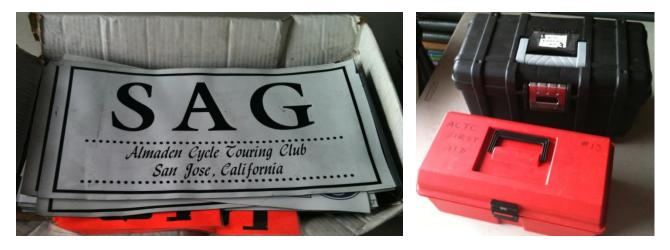

#### SAG Supplies

| Item               | Quantity |
|--------------------|----------|
| SAG magnetic signs | full box |
| First aid kits     | 15       |
| bike pumps         | 15       |

The SAG captain will pick these up Friday at the Church