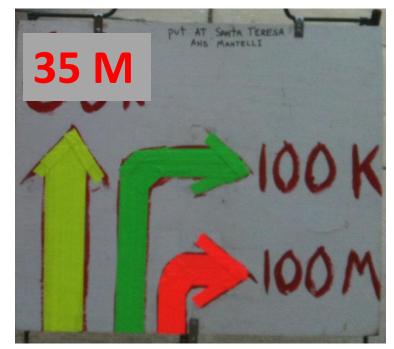

w Hand Held - RENT | 6        |
| Flashing Barricade - RENT  | 3        |
| Folding signs, Blank       | 3        |
| traffic cones              | 18       |
| Safety Flags               | 30       |
| Safety Vests               | 30       |
| Small 3" concrete blocks   | All      |





Concrete blocks are to hold down balloons at Gavilan

#### Gavilan Lemonade Stand Supplies



#### SAG Supplies





| Item               | Quantity |
|--------------------|----------|
| SAG magnetic signs | full box |
| First aid kits     | 15       |
| bike pumps         | 15       |

The SAG captain will pick these up Friday at the Church

#### **Route Directional Signs**

Give these 2 signs to the SAG captain at Gavilan.

Place at Oak Glen and Willow Springs



#### Place at Santa Teresa and Mantelli





## **Rental Summary**

| Tables & Cones             | UVAS | Henry Coe | San Martin | Gilroy Hot<br>Springs | Calero | Machado<br>School | Gavilan /<br>Logistics | Total |
|----------------------------|------|-----------|------------|-----------------------|--------|-------------------|------------------------|-------|
| 6 Ft. Tables, Rental       | 10   | 5         | 9          | 10                    | 8      | 0                 | 22                     | 64    |
| Folding chairs             |      |           |            |                       |        |                   | 60                     | 60    |
| Traffic Cones (rental)     | 12   | 2         | 12         | 6                     | 20     | 10                | 34                     | 96    |
| Stop/Slow Hand Held - RENT