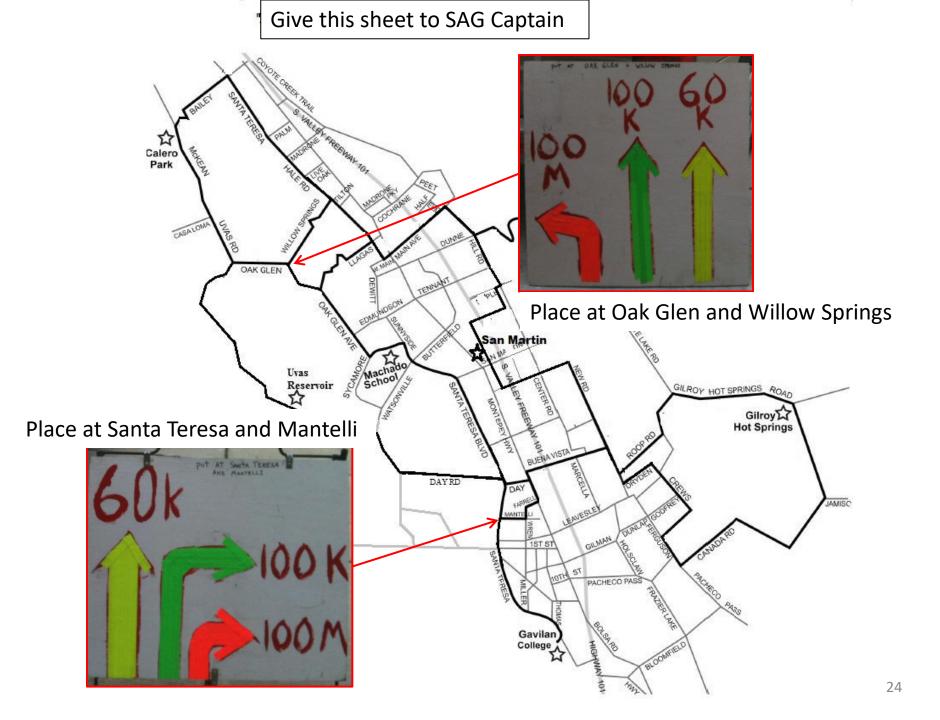

#### **Route Directional Signs**

Give these 2 signs to the SAG captain at Gavilan.

Place at Oak Glen and Willow Springs

#### Place at Santa Teresa and Mantelli