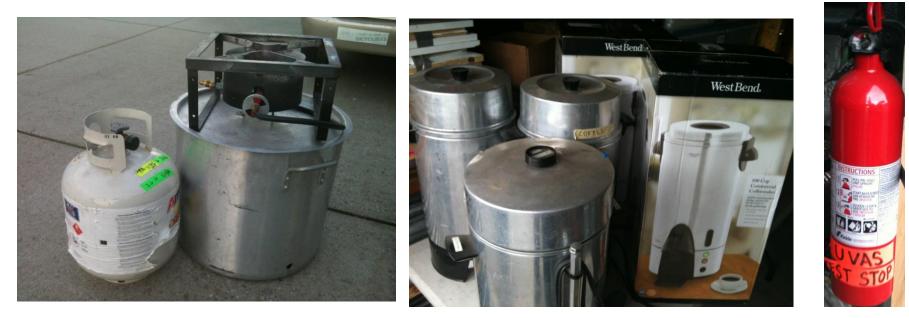

#### 5 - Pot & Cooker

| Pot & Cooker               | UVAS | Henry Coe | San Martin | Gilroy Hot<br>Springs | Calero | Machado<br>School |
|----------------------------|------|-----------|------------|-----------------------|--------|-------------------|
| Big (60-qt) Pot & Cooker   | 1    |           |            | 1                     | 1      | 1                 |
| Small (30-qt) Pot & Cooker |      | 1         | 1          |                       |        |                   |
| Electric coffee pots       |      |           |            | 3                     |        | 2                 |
| Propane Gas Tank           | 1    | 1         | 1          | 1                     | 1      | 1                 |
| 16" sq. concrete block     |      |           | 1          | 1                     | 1      | 1                 |
| Fire extinguisher          | 1    |           |            |                       |        |                   |

Burner and all small parts are stored inside the big (60-gal) pots Burner for small (30-gal) pots are in a separate box