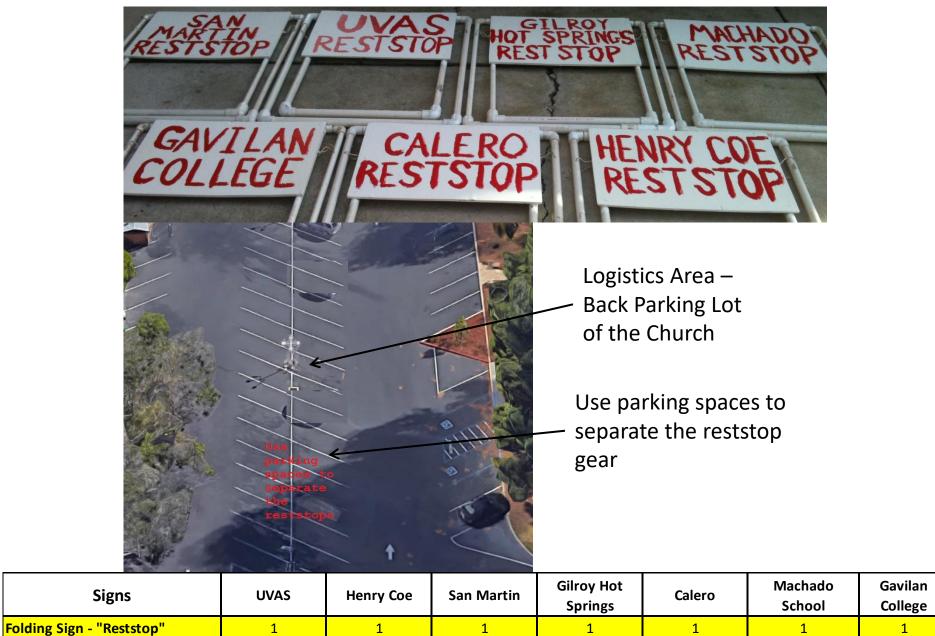

## 1 – Reststop Sign Placement

#### 4 – Other Signs & Trash Frames

There are many extra signs in the shed. Only take what we need.

| Signs                       | UVAS      | Henry Coe                                   | San Martin |        | oy Hot<br>orings | Cale          | ero  | Mach<br>Scho |      | Buena Vista<br>& New | Gavilan /<br>Logistics  |
|-----------------------------|-----------|---------------------------------------------|------------|--------|------------------|---------------|------|--------------|------|----------------------|-------------------------|
| Folding Sign - "Wrist Band" | 1         | 1                                           | 1          |        | 1                | 1             | L    | 1            |      |                      |                         |
| Folding Sign - Other        | 1 (blank) | 1 (blank)                                   | 1 (blank)  | 1 (    | blank)           | 1 (bl         | ank) | 1 (bla       | ank) | 2 (toilet stop)      | 3 (blank)<br>2 (routes) |
| Sign to clamp onto table    |           |                                             |            |        |                  |               |      |              |      |                      | 4                       |
| Stop/Slow Hand Held - RENT  |           |                                             |            |        |                  |               |      |              |      |                      | 6                       |
| Flashing Barricade - RENT   |           |                                             |            |        |                  |               |      |              |      |                      | 3                       |
| Trash Frames & clips        | UVAS      | Henry (                                     | Coe San N  | lartin |                  | y Hot<br>ings | Ca   | llero        |      | ichado<br>chool      | Gavilan /<br>Logistics  |
| PVC Trash Frames            | 5         | 3                                           | ۷          | Ļ      | ļ                | 5             |      | 4            |      | 5                    | 4                       |
| Trash bags & clips          |           | are already included in the site supply box |            |        |                  |               |      |              |      |                      |                         |