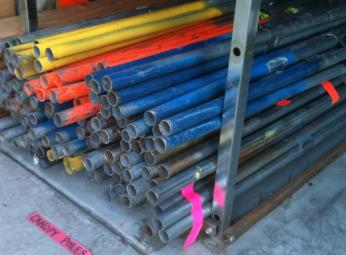

#### 2 - Canopies

| Сапору                      | UVAS  | Henry Coe   | San Martin    | Gilroy Hot<br>Springs | Calero    | Machado<br>School | Gavilan /<br>Logistics                            |
|-----------------------------|-------|-------------|---------------|-----------------------|-----------|-------------------|---------------------------------------------------|
| 10 x 10 Flat Top Joint Box  |       |             | 1             |                       |           |                   |                                                   |
| 10 x 20 Flat Top Joint Box  |       |             | 1             |                       |           |                   |                                                   |
| 10 x 20 Ridge Top Joint Box | 1     | 1           |               | 1                     |           | 2                 | 3                                                 |
| 20 x 20 Ridge Top Joint Box |       |             |               |                       | 1         |                   | 2                                                 |
| Gray Canopy of correct size | 1     | 1           | 2             | 1                     | 1         | 2                 | all extra                                         |
| 6 ft poles                  | 4     | 4           | 10            | 4                     | 6         | 8                 | all extra                                         |
| 7 ft poles                  | 2     | 2           |               | 2                     | 3         | 4                 | all extra                                         |
| 10 ft poles                 | 7     | 7           | 11            | 7                     | 12        | 14                | all extra                                         |
| Concrete Cans               | 10    | 6           | 10            | 6                     | 9         | 12                | all extra                                         |
| Joint/Pole Color            | Brown | Dark Orange | Yellow Orange | Green                 | Dark Blue | Blue Red          | Purple, Black,<br>Mustard,<br>Light Blue,<br>Gold |

Canopy pole colors are assigned to each reststop