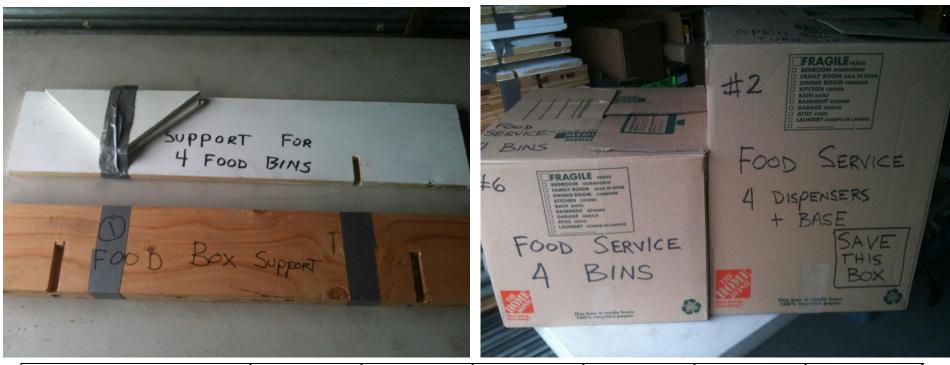

#### 13 - Bins and Wooden Supports

| Bins & Wooden Supports                       | UVAS | Henry Coe | San Martin | Gilroy Hot<br>Springs | Calero | Machado<br>School |
|----------------------------------------------|------|-----------|------------|-----------------------|--------|-------------------|
| wooden Food Box Support                      | 3    | 2         | 2          | 3                     | 3      | 3                 |
| wooden Support for 4 Food Bins               | 1    | 1         | 1          | 1                     | 1      | 2                 |
| Box, Food Service - 4 Bins                   | 1    | *         | 1          | 1                     | 1      | 2                 |
| Box, Food Service - 4 Dispensers<br>and Base | none | *         | 1          | 1                     | 1      | 1                 |
| Box Number, Bins                             | 1    | *         | 3          | 4                     | 5      | 6, 7              |
| Box Number, Dispensers                       | n/a  | *         | 3          | 4                     | 5      | 6                 |

Box numbers are assigned to each reststop. \*Henry Coe (#2) already has theirs.