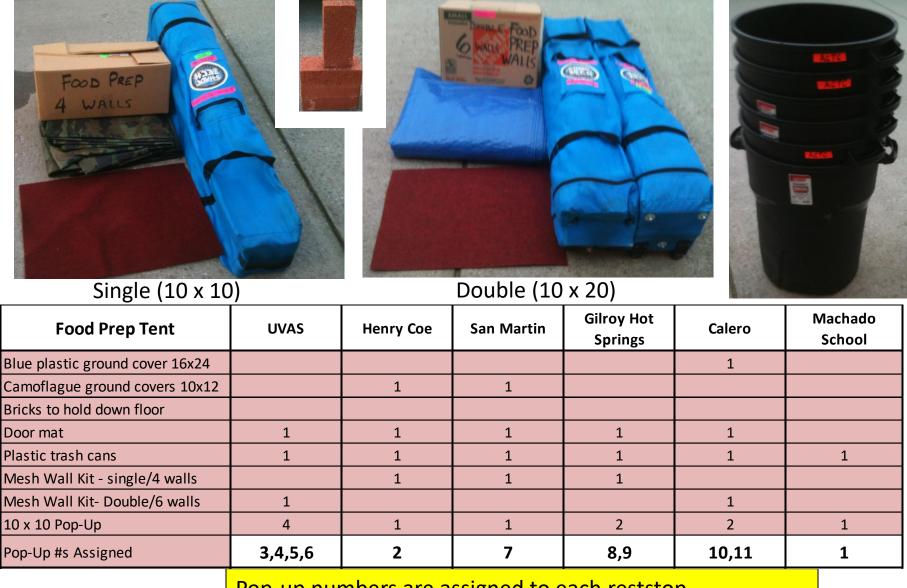

an Martin | Gilroy Hot<br>Springs | Calero | Machado<br>School | Gavilan /<br>Parking |
|--------------------------|------|-----------|------------|-----------------------|--------|-------------------|----------------------|
| First Aid Kit            | 1    | 1         | 1          | 1                     | 1      | 1                 | 1                    |
| Safety Flags             |      |           |            |                       |        |                   | 30                   |
| Safety Vests             |      |           |            |                       |        |                   | 30                   |
| small 3" concrete blocks |      |           |            |                       |        |                   | 18                   |

#### 8 - Food Prep Tents



Pop-up numbers are assigned to each reststop

#### 9 - Water Tree and Hoses



All of the small parts are already in the orange water tool bucket

The other reststops do not need a water tree or hoses

| Water Tree & Hoses             | Calero | Machado<br>School | Gavilan /<br>Logistics |
|--------------------------------|--------|-------------------|------------------------|
| water tree                     | 1      | 1                 | 1                      |
| Total hose length needed, feet | 380    | 275               | 140                    |
| Roller, with 150 ft hose       | 2      | 1                 |                        |
| Tub, with hoses                | 1      | 1                 | 3                      |
| hose bucket with parts         | 1      | 1