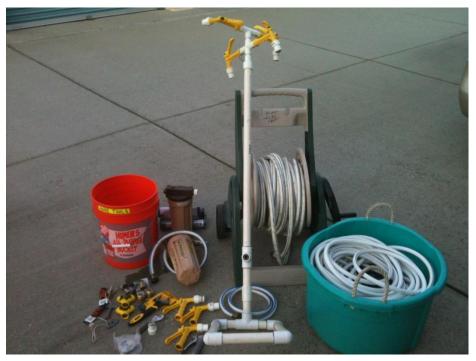

#### 9 - Water Tree and Hoses

All of the small parts are already in the orange water tool bucket

The other reststops do not need a water tree or hoses

| Water Tree & Hoses             | Calero | Machado<br>School | Gavilan /<br>Logistics |
|--------------------------------|--------|-------------------|------------------------|
| water tree                     | 1      | 1                 | 1                      |
| Total hose length needed, feet | 380    | 275               | 140                    |
| Roller, with 150 ft hose       | 2      | 1                 |                        |
| Tub, with hoses                | 1      | 1                 | 3                      |
| hose bucket with parts         | 1      | 1                 | 2                      |

#### 10 – Buckets & Utensils

Food/Utensil buckets are preloaded, and just need to be delivered to each reststop.

| Buckets & Utensils                             | UVAS | Henry Coe | San Martin | Gilroy Hot<br>Springs | Calero | Machado<br>School |
|------------------------------------------------|------|-----------|------------|-----------------------|--------|-------------------|
| Bucket - Utensils/ <b>FOOD</b> -<br>pre loaded | 1    | 1         | 1          | 1                     | 1      | 1                 |
| WASTE Water Bucket                             | 1    | 1         | 1          | 1                     | 1      | 1                 |
| Bucket - to Haul WATER                         | 1    | 3         | 1          | 1                     | 1      | 1                 |
| Hot Water Dispenser                            | 1    | 1         | 1          | 1                     | 1      | 1                 |
| Plastic Tub - Large (empty)                    |      | 1         |            |                       |        |                   |